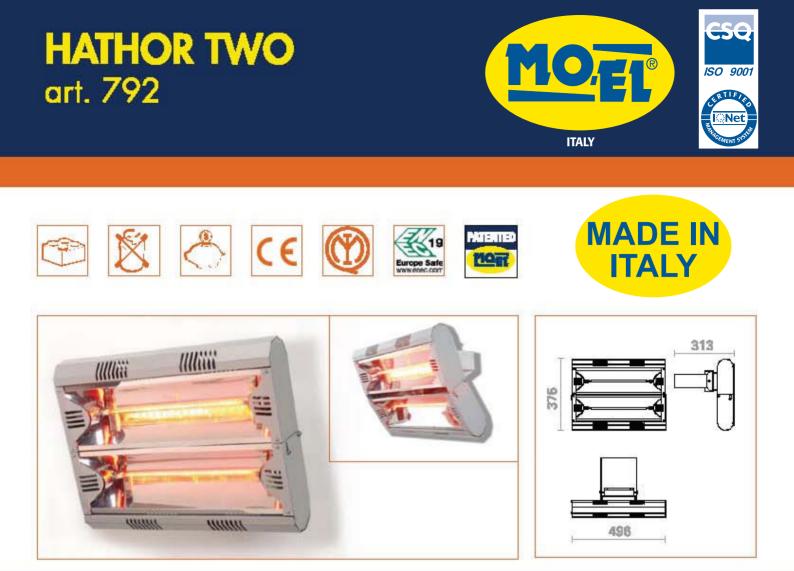

## **IR-A INDUSTRIAL HEATER**

compact design, easy installation

unun

This fitting is suitable for wall mounted or ceiling application. It can replace gas heaters and it optimizes the heating performance. It is not influenced at all by air flows, so that it can be installed also in open windows areas.

mmm

Three models available (2000-4000-6000w). Modules adjustable (for wider or more focused heating rays).

It allows a longer distance performance, so that it can be installed wall mounted or by ceiling also in wider spaces.

It is suitable also for machinery line heating or paint car drying.

Adjustable bracket

| TECHNICAL FEATURES |                      |                      |                      |
|--------------------|----------------------|----------------------|----------------------|
| Code               | 791                  | 792                  | 793                  |
| Dimensions         | 235X486X313mm        | 375X496X313mm        | 515X496X313mm        |
| Weight             | 2,2Kg                | 3,0Kg                | 3,8Kg                |
| Power              | 220-240V 50-60Hz     | 220-240V 50-60Hz     | 220-240V 50-60Hz     |
| Lamp               | gold                 | gold                 | gold                 |
| Wave length        | IR-A                 | IR-A                 | IR-A                 |
| Accessories        | Wall mounted bracket | Wall mounted bracket | Wall mounted bracket |
| Watt               | 2000W                | 4000W                | 6000W                |
| Performance        | 9-12 Sq.m            | 12-16 Sq.m           | 16-20 Sq.m           |