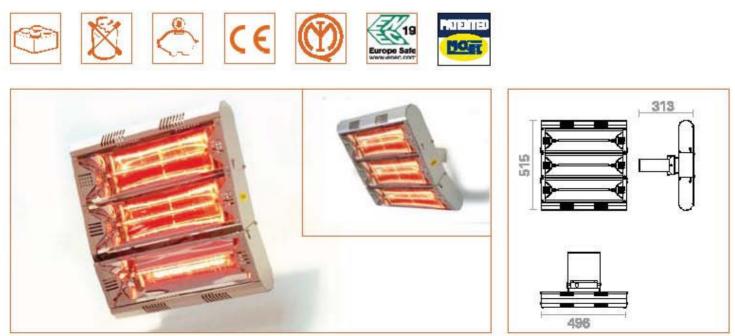

## HATHOR THREE art. 793

## **IR-A INDUSTRIAL HEATER**

compact design, easy installation

unun

This fitting is suitable for wall mounted or ceiling application. It can replace gas heaters and it optimizes the heating performance. It is not influenced at all by air flows, so that it can be installed also in open windows areas.

mmm

Three models available (2000-4000-6000w). Modules adjustable (for wider or more focused heating rays).

It allows a longer distance performance, so that it can be installed wall mounted or by ceiling also in wider spaces.

It is suitable also for machinery line heating or paint car drying.

Adjustable bracket

| TECHNICAL FEATURES |                      |                      |                      |
|--------------------|----------------------|----------------------|----------------------|
| Code               | 791                  | 792                  | 793                  |
| Dimensions         | 235X486X313mm        | 375X496X313mm        | 515X496X313mm        |
| Weight             | 2,2Kg                | 3,0Kg                | 3,8Kg                |
| Power              | 220-240V 50-60Hz     | 220-240V 50-60Hz     | 220-240V 50-60Hz     |
| Lamp               | gold                 | gold                 | gold                 |
| Wave length        | IR-A                 | IR-A                 | IR-A                 |
| Accessories        | Wall mounted bracket | Wall mounted bracket | Wall mounted bracket |
| Watt               | 2000W                | 4000W                | 6000W                |
| Performance        | 9-12 Sq.m            | 12-16 Sq.m           | 16-20 Sq.m           |